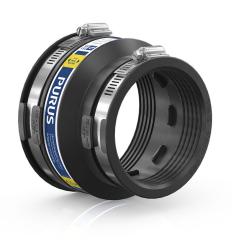

## RSK 3032531

Adaptor couplings are used to connect two waste water pipes with different dimensions, as well as waste water pipes with the same or different materials and surface structure. Adaptor couplings are suitable for vertical and horizontal installation. They have two sides, both with hose clamps for external installation of waste water pipes. They are easy to install in a few minutes and are approved for concealed placement. The material is UV-resistant.

## **Specifications**

**RSK Number** 3032531

**Function** Transition seal inside/outside

**Item Color** Black

Material EPDM, Acid-resistant stainless steel 1.4404

1.4404

Outlet Dimension 100-115/75-89 mm

Pressure Flow 0,6 bar Temp