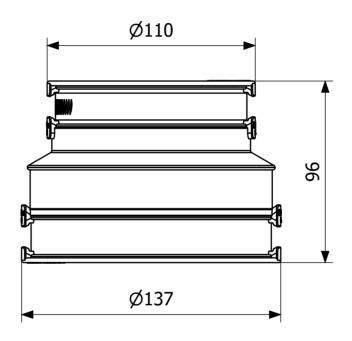

## **Specifications**

**RSK Number** 3032531

**Function** Transition seal inside/outside

**Item Color** Black

Material EPDM, Acid-resistant stainless steel 1.4404

1.4404

Outlet Dimension 100-115/75-89 mm

Pressure Flow 0,6 bar Temp