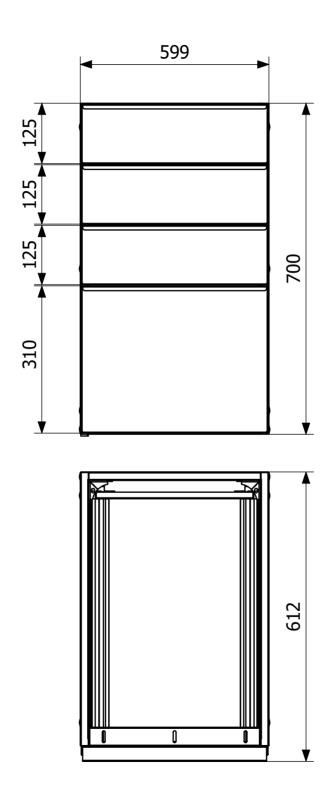

## **Specifications**

| Item Number | 860004-4               |
|-------------|------------------------|
| Function    | Kitchen/Hospital       |
| Item Color  | Stainless              |
| Material    | Stainless steel 1.4301 |
| Size        | 400x700x600 mm         |
| Surface     | Polish                 |
| Version     | 4 drawers soft closing |
|             |                        |
| Item Number | 860006-4               |

Function Kitchen/Hospital

Item Color Stainless

| Material | Stainless steel 1.4301 |
|----------|------------------------|
| Size     | 600x700x600 mm         |
| Surface  | Polish                 |
| Version  | 4 drawers soft closing |