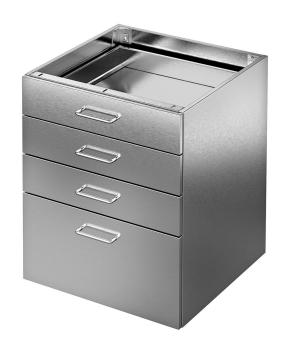

## **PURUS**

Item 860004-4

Bench drawer unit, 400x700mm, made of stainless steel. The bench drawer unit is functional, durable, hygienic and easy to clean; and comes with 4 drawers with handles.

Item 860006-4

Bench drawer unit, 600x700mm, made of stainless steel. The bench drawer unit is functional, durable, hygienic and easy to clean; and comes with 4 drawers with handles.