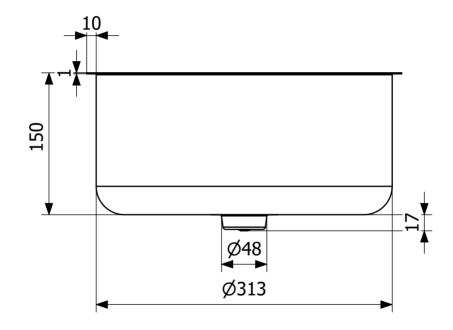

Item 601793

C313 Wash basin made in stainless steel. The wash basin is available to choose from in our original configurator program and can also be purchased separately for use with other worktop materials such as stone. The basin diameter is 313mm.

Item 601627

C313 Wash basin made in stainless steel. The wash basin is available to buy separately for use with other worktop materials such as stone. The wash basin diameter is 313mm.

## Specifications

| Item Number | 601793                 |
|-------------|------------------------|
| Item Color  | Stainless              |
| Material    | Stainless steel 1.4301 |
| Size        | 313×150 mm             |
| Surface     | Brushed                |
|             |                        |
| Item Number | 601627                 |
| Item Color  | Stainless              |
| Material    | Stainless steel 1.4301 |
| Size        | 313×150 mm             |