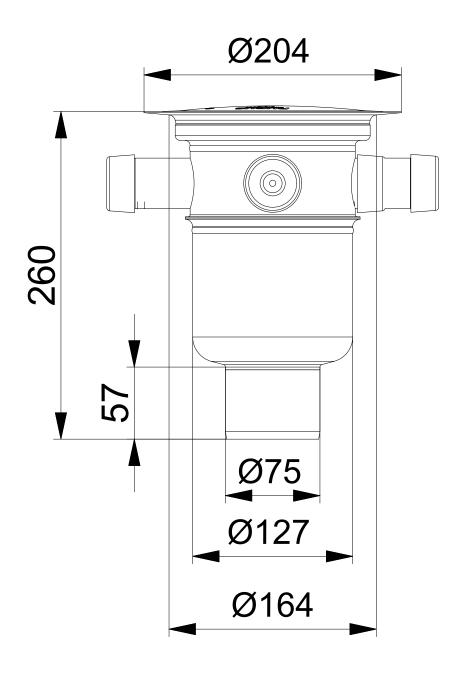

| Outlet Dimension Ø75 mm |
|-------------------------|
|-------------------------|

| <b>Pressure Flow</b> | 1,1 l/s |
|----------------------|---------|
| Tomn                 |         |

| Size    | Ø150 mm                      |
|---------|------------------------------|
| Surface | Cold rolled (2B)             |
| Version | With stainless steel grating |