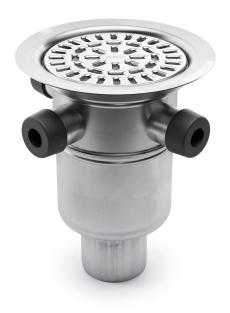

## RSK 7118093

The Baldex 75 R floor drain has a 75mm vertical outlet and three extra inlets. Only one of the extra inlets should be used. The floor drain is suitable for installation in wooden or concrete joists and comes with a stainless steel water trap, clamping ring and stainless steel grate. It also comes with a protective cover that is intended to prevent any concrete or debris from installation from entering the drain.

The automatic clamping ring is used for both sealing membrane and vinyl flooring. It is a self-adjusting clamping ring for vinyl flooring with a thickness of 1,5 mm to 2 mm.