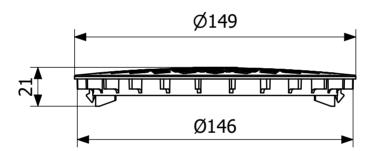

## Item 7129883

The Drop 150 made of 100% recycled plastic in trendy matte black with recesses for up to 40 mm outlet pipes. Fits all Purus floor drains with a grating dimension of 150 mm. The grating is designed so that there is no residual water around the strainer. It has load class K3.

| Item Number             | 7129883      |
|-------------------------|--------------|
| Material                | PP           |
| Floor Covering          | Vinyl        |
| Version                 | Drop pattern |
| Item Color              | Black        |
| Pressure Flow<br>Temp   | КЗ           |
| <b>Outlet Dimension</b> | Ø150mm       |