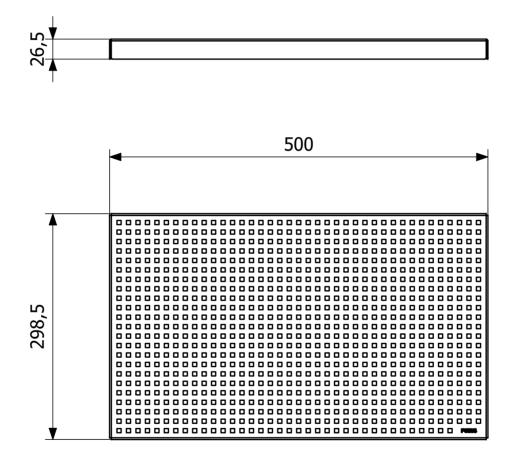

RSK 7130046

Chess is made of stainless steel. Chess is a non-slip grid with load class K3 (300 kg) for walking traffic/barefoot friendly. Dimensions 300×500 mm.

| RSK Number            | 7130045                               |
|-----------------------|---------------------------------------|
| Item Color            | Stainless                             |
| Material              | Acid-resistant stainless steel 1.4404 |
| Pressure Flow<br>Temp | КЗ                                    |
| Size                  | 100×350 mm                            |
| Surface               | Polish                                |
| Version               | Chess grate                           |
|                       |                                       |
| RSK Number            | 7130046                               |
| Item Color            | Stainless                             |
| Material              | Acid-resistant stainless steel 1.4404 |
| Pressure Flow<br>Temp | КЗ                                    |
| Size                  | 300×500 mm                            |
| Surface               | Polish                                |
| Version               | Chess grate                           |