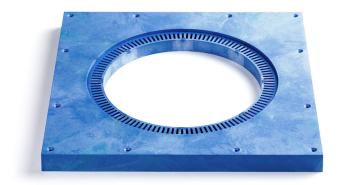

## RSK 7135138

The Utgård plastic mounting plate is used together with Purus floor drains when installed in wooden joists. The mounting plate is 22 mm thick and has two sides, one ribbed and one smooth. The ribbed side is used for drop filling. If laying tiled floors, the spacer ring should be used. The smooth side is used without the spacer ring for plastic mat if drop filling is not done. The mounting plate is made of ABS plastic with a material-saving technology called MuCell. The surfaces of the plate can be glued.

This mounting plate fits the S-series, Brage, Oden, Freja, Flex and plastic shower drain. Without the spacer ring it also fits Våke, Våge and Loke.

## Specifications

| RSK Number            | 7135138                         |
|-----------------------|---------------------------------|
| Floor<br>Construction | Wooden joist                    |
| Function              | Support frame for wooden joists |
| Item Color            | Blue                            |
| Material              | ABS                             |
| Pressure Flow<br>Temp | К3                              |
| Size                  | 300×300 mm                      |
| Version               | Reversible                      |