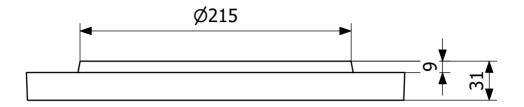

## RSK 7135138

The Utgård plastic mounting plate is used together with Purus floor drains when installed in wooden joists. The mounting plate is 22 mm thick and has two sides, one ribbed and one smooth. The ribbed side is used for drop filling. If laying tiled floors, the spacer ring should be used. The smooth side is used without the spacer ring for plastic mat if drop filling is not done. The mounting plate is made of ABS plastic with a material-saving technology called MuCell. The surfaces of the plate can be glued.

## Specifications

| RSK Number            | 7135138                         |
|-----------------------|---------------------------------|
| Floor<br>Construction | Wooden joist                    |
| Function              | Support frame for wooden joists |
| Item Color            | Blue                            |
| Material              | ABS                             |
| Pressure Flow<br>Temp | К3                              |
| Size                  | 300×300 mm                      |
| Version               | Reversible                      |