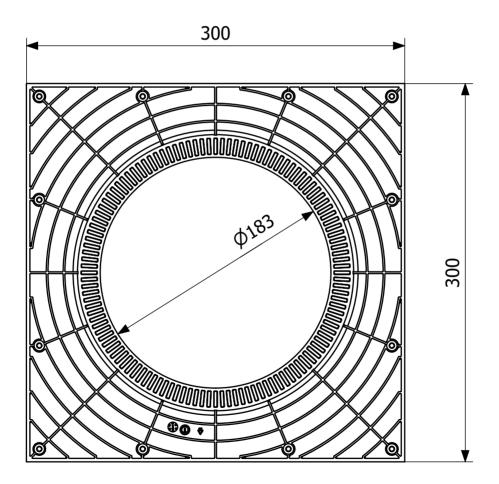

## RSK 7135138

The Utgård plastic mounting plate is used together with Purus floor drains when installed in wooden joists. The mounting plate is 22 mm thick and has two sides, one ribbed and one smooth. The ribbed side is used for drop filling. If laying tiled floors, the spacer ring should be used. The smooth side is used without the spacer ring for plastic mat if drop filling is not done. The mounting plate is made of ABS plastic with a material-saving technology called MuCell. The surfaces of the plate can be glued.

## Specifications

| RSK Number            | 7135138                         |
|-----------------------|---------------------------------|
| Floor<br>Construction | Wooden joist                    |
| Function              | Support frame for wooden joists |
| Item Color            | Blue                            |
| Material              | ABS                             |
| Pressure Flow<br>Temp | К3                              |
| Size                  | 300×300 mm                      |
| Version               | Reversible                      |