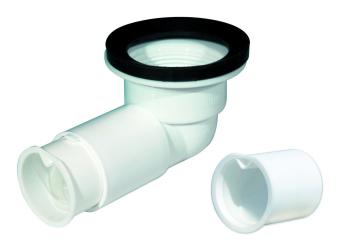

## RSK 8571714

The PUM bath waste bend in plastic has a 1½" connection and is designed for 40mm diameter outlet pipes. It comes with a gasket. The odour barrier (membrane) is integrated in the waste bend and is positioned within the pipe for easy cleaning and maintenance. The waste bend replaces the usual cup-style water trap, saving space in the installation area. It should be installed in conjunction with standard vertical wastes.