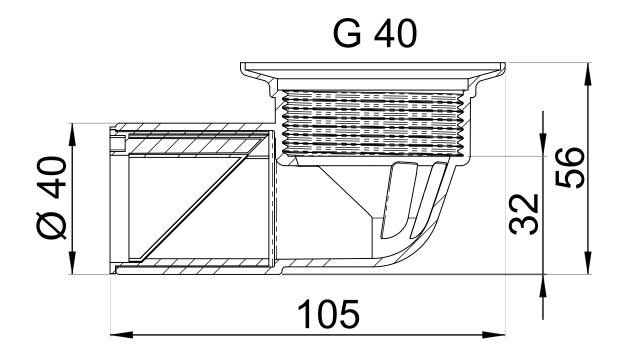

## RSK 8571714

The PUM bath waste bend in plastic has a 1½" connection and is designed for 40mm diameter outlet pipes. It comes with a gasket. The odour barrier (membrane) is integrated in the waste bend and is positioned within the pipe for easy cleaning and maintenance. The waste bend replaces the usual cup-style water trap, saving space in the installation area. It should be installed in conjunction with standard vertical wastes.

## Specifications

| RSK Number              | 8571714      |
|-------------------------|--------------|
| Function                | For bathtub  |
| Item Color              | White        |
| Material                | PP, Silicone |
| <b>Outlet Dimension</b> | G40xØ40 mm   |
| Pressure Flow<br>Temp   | 1,0 l/s      |
| Size                    | 56×105 mm    |
| Version                 | Odour trap   |