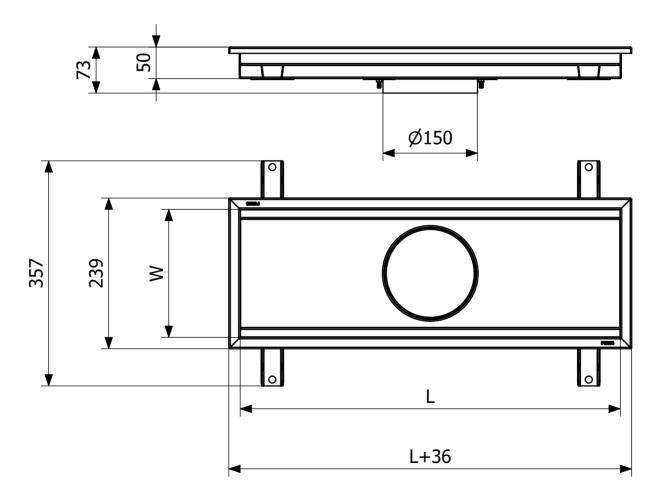

Outlet Dimension Side/bottom in stainless steel in Ø75/Ø110 mm

**Size** 600×200 mm

**Surface** Pickled

**Version** Do not forget grid/outlet house

**RSK Number** 7098821

Electrical Data 91

**Construction** 

| Dimension (mm) | LxW (mm) |
|----------------|----------|
| 600x200        | 603x203  |
| 1000x200       | 1003x203 |
| 1500x200       | 1503x203 |
| 2000x200       | 2003x203 |