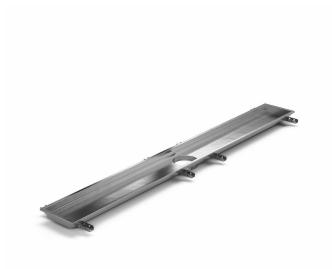

### RSK 7098819

Purus channel 200 is a floor channel made of acid-resistant stainless steel for installation in concrete. The floor channel is 600×200 mm with a mid outlet and is intended for concrete flooring. The floor channel needs to be supplemented with a grating/grid depending on the environment and outlet house in plastic or acid-resistant stainless steel.

### RSK 7098821

Purus channel 200 is a floor channel made of acid-resistant stainless steel for installation in concrete. The floor channel is  $1000 \times 200$  mm with a mid outlet and is intended for concrete flooring. The floor channel needs to be supplemented with a grating/grid depending on the environment and outlet house in plastic or acid-resistant stainless steel.

## RSK 7098823

Purus channel 200 is a floor channel made of acid-resistant stainless steel for installation in concrete. The floor channel is 1500×200 mm with a mid outlet and is intended for concrete flooring. The floor channel needs to be supplemented with a grating/grid depending on the environment and outlet house in plastic or acid-resistant stainless steel.

### RSK 7098825

Purus channel 200 is a floor channel made

of acid-resistant stainless steel for installation in concrete. The floor channel is 2000×200 mm with a mid outlet and is intended for concrete flooring. The floor channel needs to be supplemented with a grating/grid depending on the environment and outlet house in plastic or acid-resistant stainless steel.