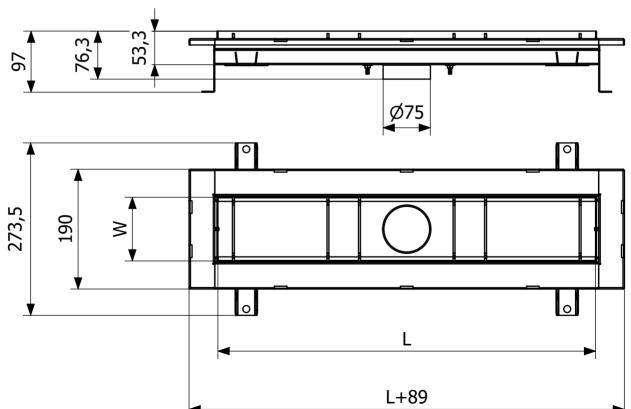

| RSK Number              | 7098979                                                              |  |
|-------------------------|----------------------------------------------------------------------|--|
| Floor<br>Construction   | Concrete flooring                                                    |  |
| Floor Covering          | Tiles                                                                |  |
| Function                | Central outlet                                                       |  |
| Item Color              | Stainless                                                            |  |
| Material                | Acid-resistant stainless steel 1.4404                                |  |
| Outlet Dimension        | Bottom/side in plastic or stainless steel<br>in Ø50, Ø75 or Ø 110 mm |  |
| Size                    | 600×100 mm                                                           |  |
| Surface                 | Pickled                                                              |  |
| Version                 | Do not forget grid/outlet house                                      |  |
|                         |                                                                      |  |
| RSK Number              | 7098980                                                              |  |
| Floor<br>Construction   | Concrete flooring                                                    |  |
| Floor Covering          | Tiles                                                                |  |
| Function                | Central outlet                                                       |  |
| Item Color              | Stainless                                                            |  |
| Material                | Acid-resistant stainless steel 1.4404                                |  |
| <b>Outlet Dimension</b> | Bottom/side in plastic or stainless steel<br>in Ø50, Ø75 or Ø 110 mm |  |
| Size                    | 800×100 mm                                                           |  |

| Dimension (mm) | LxW (mm) |
|----------------|----------|
| 600x100        | 602x101  |
| 800x100        | 802x101  |
| 900x100        | 902x101  |
| 1000x100       | 1002x101 |
| 1100x100       | 1102x101 |
| 1200x100       | 1202x101 |
| 1400x100       | 1402x101 |
| 1500x100       | 1502x101 |
| 2000x100       | 2002x101 |
| 2500x100       | 2502x101 |