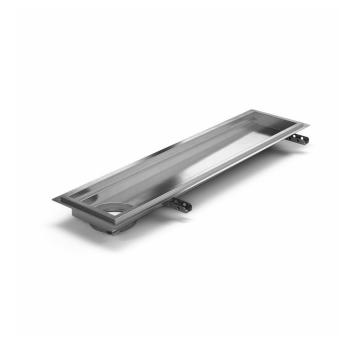

## RSK 7098834

Purus channel 200 is a floor channel made of acid-resistant stainless steel for installation in concrete. The floor channel is 600×200 mm with a deep end outlet and is intended for epoxy flooring. The floor channel needs to be supplemented with a grating/grid depending on the environment and outlet house in plastic or acid-resistant stainless steel.

RSK 7098836

Purus channel 200 is a floor channel made of acid-resistant stainless steel for installation in concrete. The floor channel is 1000×200 mm with a deep end outlet and is intended for epoxy flooring. The floor channel needs to be supplemented with a grating/grid depending on the environment and outlet house in plastic or acid-resistant stainless steel.

RSK 7098838

Purus channel 200 is a floor channel made of acid-resistant stainless steel for installation in concrete. The floor channel is 1500×200 mm with a deep end outlet and is intended for epoxy flooring. The floor channel needs to be supplemented with a grating/grid depending on the environment and outlet house in plastic or acid-resistant stainless steel.

RSK 7098840

of acid-resistant stainless steel for installation in concrete. The floor channel is 2000×200 mm with a deep end outlet and is intended for epoxy flooring. The floor channel needs to be supplemented with a grating/grid depending on the environment and outlet house in plastic or acid-resistant stainless steel.