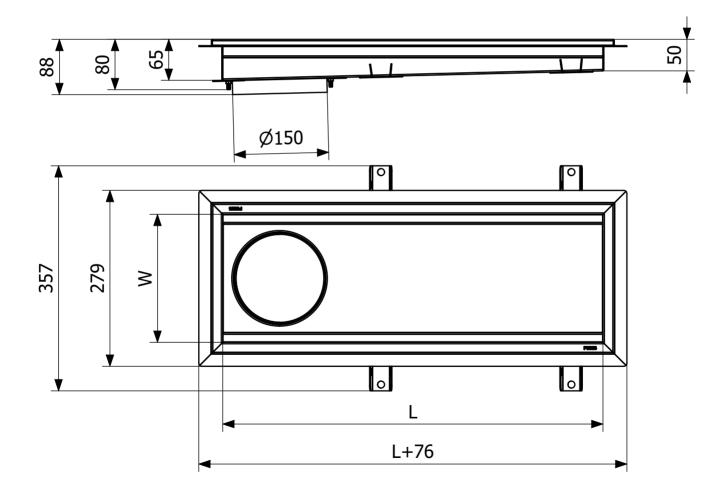

## Specifications

| RSK Number            | 7098834                                          |  |
|-----------------------|--------------------------------------------------|--|
| Electrical Data       | 6 I                                              |  |
| Floor<br>Construction | Concrete flooring                                |  |
| Floor Covering        | Resin                                            |  |
| Function              | End outlet                                       |  |
| Item Color            | Stainless                                        |  |
| Material              | Stainless steel 1.4301                           |  |
| Outlet Dimension      | Side/bottom in stainless steel in<br>Ø75/Ø110 mm |  |
| Size                  | 600×200 mm                                       |  |
| Surface               | Pickled                                          |  |
| Version               | Do not forget grid/outlet house                  |  |
|                       |                                                  |  |
| RSK Number            | 7098836                                          |  |
| Electrical Data       | 10                                               |  |
| Floor<br>Construction | Concrete flooring                                |  |

| Floor Covering          | Resin                                            |  |
|-------------------------|--------------------------------------------------|--|
| Function                | End outlet                                       |  |
| Item Color              | Stainless                                        |  |
| Material                | Stainless steel 1.4301                           |  |
| Outlet Dimension        | Side/bottom in stainless steel in<br>Ø75/Ø110 mm |  |
| Size                    | 1000×200 mm                                      |  |
| Surface                 | Pickled                                          |  |
| Version                 | Do not forget grid/outlet house                  |  |
|                         |                                                  |  |
| RSK Number              | 7098838                                          |  |
| Electrical Data         | 15                                               |  |
| Floor<br>Construction   | Concrete flooring                                |  |
| Floor Covering          | Resin                                            |  |
| Function                | End outlet                                       |  |
| Item Color              | Stainless                                        |  |
| Material                | Stainless steel 1.4301                           |  |
| <b>Outlet Dimension</b> | Side/bottom in stainless steel in<br>Ø75/Ø110 mm |  |
| Size                    | 1500×200 mm                                      |  |
| Surface                 | Pickled                                          |  |
| Version                 | Do not forget grid/outlet house                  |  |

| RSK Number              | 7098840                                          |  |
|-------------------------|--------------------------------------------------|--|
| Electrical Data         | 20                                               |  |
| Floor<br>Construction   | Concrete flooring                                |  |
| Floor Covering          | Resin                                            |  |
| Function                | End outlet                                       |  |
| Item Color              | Stainless                                        |  |
| Material                | Stainless steel 1.4301                           |  |
| <b>Outlet Dimension</b> | Side/bottom in stainless steel in<br>Ø75/Ø110 mm |  |
| Size                    | 2000×200 mm                                      |  |
| Surface                 | Pickled                                          |  |
| Version                 | Do not forget grid/outlet house                  |  |

| Dimension (mm) | LxW (mm) | H (mm) |
|----------------|----------|--------|
| 600x200        | 603x203  | 65     |
| 1000x200       | 1003x203 | 65     |
| 1500x200       | 1503x203 | 70     |
| 2000x200       | 2003x203 | 75     |