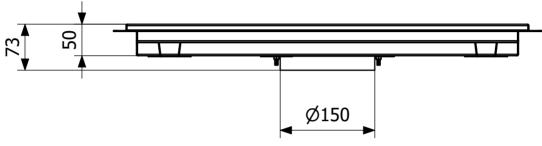

Material Stainless steel 1.4301

Outlet Dimension Side/bottom in stainless steel in Ø75/Ø110 mm

**Size** 600×200 mm

**Surface** Pickled

**Version** Do not forget grid/outlet house

**RSK Number** 7098837

Electrical Data 91

**Floor** Concrete flooring **Construction** 

| Floor Covering          | Resin                                            |
|-------------------------|--------------------------------------------------|
| Function                | Central outlet                                   |
| Item Color              | Stainless                                        |
| Material                | Stainless steel 1.4301                           |
| Outlet Dimension        | Side/bottom in stainless steel in Ø75/Ø110 mm    |
| Size                    | 1000×200 mm                                      |
| Surface                 | Pickled                                          |
| Version                 | Do not forget grid/outlet house                  |
|                         |                                                  |
| RSK Number              | 7098839                                          |
| Electrical Data         | 11                                               |
| Floor<br>Construction   | Concrete flooring                                |
| Floor Covering          | Resin                                            |
| Function                | Central outlet                                   |
| Item Color              | Stainless                                        |
| Material                | Stainless steel 1.4301                           |
| <b>Outlet Dimension</b> | Side/bottom in stainless steel in<br>Ø75/Ø110 mm |
| Size                    | 1500×200 mm                                      |
| Surface                 | Pickled                                          |
| Version                 | Do not forget grid/outlet house                  |

| RSK Number            | 7098841                                       |
|-----------------------|-----------------------------------------------|
| Electrical Data       | 15 I                                          |
| Floor<br>Construction | Concrete flooring                             |
| Floor Covering        | Resin                                         |
| Function              | Central outlet                                |
| Item Color            | Stainless                                     |
| Material              | Stainless steel 1.4301                        |
| Outlet Dimension      | Side/bottom in stainless steel in Ø75/Ø110 mm |
| Size                  | 2000×200 mm                                   |
| Surface               | Pickled                                       |
| Version               | Do not forget grid/outlet house               |