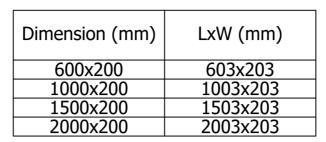

### RSK 7098835

Purus channel 200 is a floor channel made of acid-resistant stainless steel for installation in concrete. The floor channel is 600×200 mm with a mid outlet and is intended for epoxy flooring. The floor channel needs to be supplemented with a grating/grid depending on the environment and outlet house in plastic or acid-resistant stainless steel.

## RSK 7098837

Purus channel 200 is a floor channel made of acid-resistant stainless steel for installation in concrete. The floor channel is 1000×200 mm with a mid outlet and is intended for epoxy flooring. The floor channel needs to be supplemented with a grating/grid depending on the environment and outlet house in plastic or acid-resistant stainless steel.

## RSK 7098839

Purus channel 200 is a floor channel made of acid-resistant stainless steel for installation in concrete. The floor channel is 1500×200 mm with a mid outlet and is intended for epoxy flooring. The floor channel needs to be supplemented with a grating/grid depending on the environment and outlet house in plastic or acid-resistant stainless steel.

#### RSK 7098841

Purus channel 200 is a floor channel made

of acid-resistant stainless steel for installation in concrete. The floor channel is  $2000 \times 200$  mm with a mid outlet and is intended for epoxy flooring. The floor channel needs to be supplemented with a grating/grid depending on the environment and outlet house in plastic or acid-resistant stainless steel.