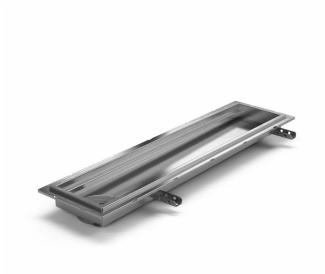

#### RSK 7098842

Purus channel 200 is a floor channel made of acid-resistant stainless steel for installation in concrete. The floor channel is 600×200 mm with a deep end outlet and is intended for tile flooring. The floor channel needs to be supplemented with a grating/grid depending on the environment and outlet house in plastic or acid-resistant stainless steel.

### RSK 7098844

Purus channel 200 is a floor channel made of acid-resistant stainless steel for installation in concrete. The floor channel is  $1000 \times 200$  mm with a deep end outlet and is intended for tile flooring. The floor channel needs to be supplemented with a grating/grid depending on the environment and outlet house in plastic or acid-resistant stainless steel.

#### RSK 7098846

Purus channel 200 is a floor channel made of acid-resistant stainless steel for installation in concrete. The floor channel is 1500×200 mm with a deep end outlet and is intended for tile flooring. The floor channel needs to be supplemented with a grating/grid depending on the environment and outlet house in plastic or acid-resistant stainless steel.

#### RSK 7098848

Purus channel 200 is a floor channel made

of acid-resistant stainless steel for installation in concrete. The floor channel is  $2000 \times 200$  mm with a deep end outlet and is intended for tile flooring. The floor channel needs to be supplemented with a grating/grid depending on the environment and outlet house in plastic or acid-resistant stainless steel.