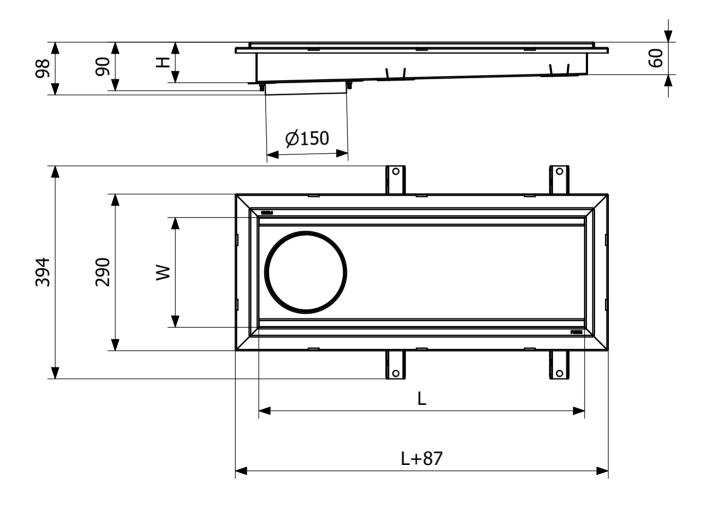

Outlet Dimension Side/bottom in stainless steel in

Ø75/Ø110 mm

**Size** 600×200 mm

**Surface** Pickled

**Version** Do not forget grid/outlet house

**RSK Number** 7098844

Electrical Data 10

**Floor** Concrete flooring **Construction** 

| Dimension (mm) | LxW (mm) | H (mm) |
|----------------|----------|--------|
| 600x200        | 603x203  | 75     |
| 1000x200       | 1003x203 | 75     |
| 1500x200       | 1503x203 | 80     |
| 2000x200       | 2003x203 | 85     |