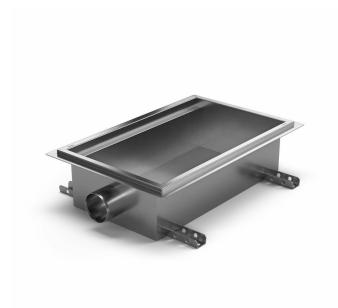

## RSK 7098766

Purus channel combo is made of acidresistant stainless steel with side outlet Ø75 mm for installation in concrete. The floor channel is 300x300x150 och är avsedd för massagolv som ytskick. There is always residual water in the channel about 50 mm of water forms the water trap in the bottom of the channel and is equipped with a cleaning plug. The floor channel requires an almost continuous flow to function properly. Unsuitable in environments that set hygiene requirements.

## RSK 7098768

Purus channel combo is made of acidresistant stainless steel with side outlet Ø75 mm for installation in concrete. The floor channel is 500x300x150 och är avsedd för massagolv som ytskick. There is always residual water in the channel about 50 mm of water forms the water trap in the bottom of the channel and is equipped with a cleaning plug. The floor channel requires an almost continuous flow to function properly. Unsuitable in environments that set hygiene requirements.