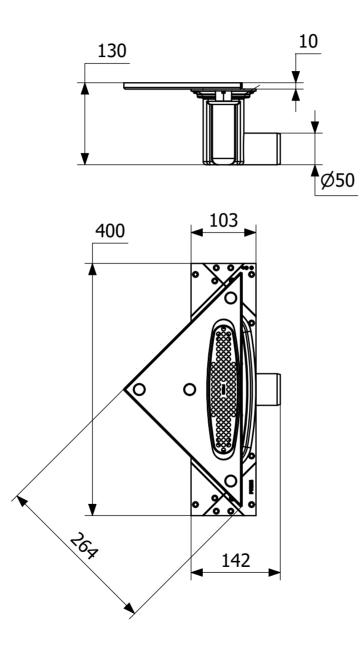

## RSK 7114641

The Purus Corner is a floor drain body with a side 50 mm outlet. It can be installed in wooden or concrete joists. The Purus Corner comes with a removable NOOD water trap, strainer, stainless steel clamping ring, stainless steel frame and installation kit. It is compatible with the Purus Corner grates, which are sold separately. The NOOD water trap is a mechanical trap which closes when there is no water present, thus preventing any foul air from escaping through the drain. This floor drain can be installed in the corner against the wall or elsewhere in the room.

## Specifications

| RSK Number              | 7114641                         |
|-------------------------|---------------------------------|
| Floor<br>Construction   | Concrete/Wood                   |
| Floor Covering          | Tiles                           |
| Function                | Side outlet                     |
| Item Color              | Grey                            |
| Material                | ABS, PP, Stainless steel 1.4301 |
| <b>Outlet Dimension</b> | Ø50 mm                          |
| Pressure Flow<br>Temp   | 0,8 l/s                         |