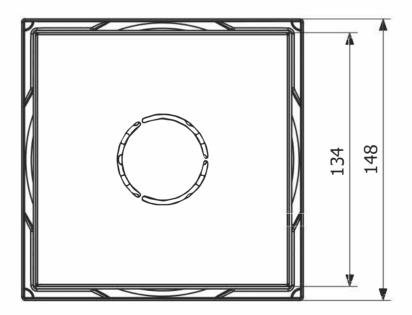

## Specifications

| RSK Number              | 7130171                 |
|-------------------------|-------------------------|
| Floor<br>Construction   | Empty                   |
| Floor Covering          | Tiles                   |
| Function                | Adding tiles as grating |
| Item Color              | Stainless               |
| Material                | Stainless steel 1.4301  |
| <b>Outlet Dimension</b> | Empty                   |
| Pressure Flow<br>Temp   | КЗ                      |
| Size                    | 148×148 mm              |
| Surface                 | Brushed                 |