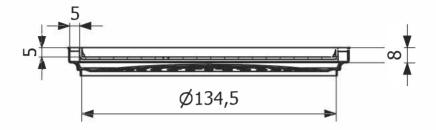

## Specifications

| RSK Number              | 7130171                 |
|-------------------------|-------------------------|
| Floor<br>Construction   | Empty                   |
| Floor Covering          | Tiles                   |
| Function                | Adding tiles as grating |
| Item Color              | Stainless               |
| Material                | Stainless steel 1.4301  |
| <b>Outlet Dimension</b> | Empty                   |
| Pressure Flow<br>Temp   | КЗ                      |
| Size                    | 148×148 mm              |
| Surface                 | Brushed                 |