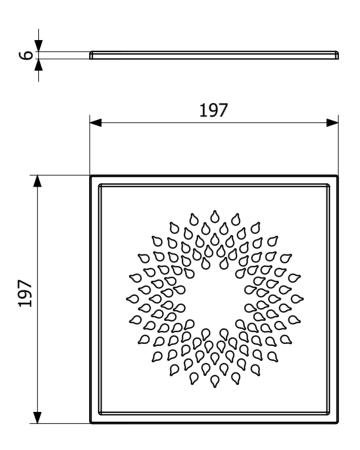

**Surface** Brushed

**Version** Drop pattern

**RSK Number** 7138376

Floor Covering Tiles

| Item Color            | Stainless              |
|-----------------------|------------------------|
| Material              | Stainless steel 1.4301 |
| Pressure Flow<br>Temp | К3                     |
| Size                  | 197x197x6 mm           |
| Surface               | Brushed                |
| Version               | Drop pattern           |