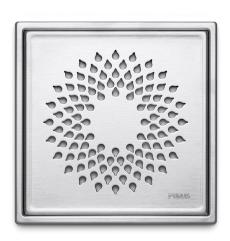

## RSK 7138360

Tile frame Drop is a tile frame with a square floor drain grating with high quality in stainless steel. The tile frame is part of the Purus Square design series.

RSK 7138376

Tile frame Drop is a tile frame with a square floor drain grating with high quality in stainless steel. The tile frame is part of the Purus Square design series.

## **Specifications**

**RSK Number** 

Floor Covering
Tiles

Item Color
Stainless

Material
Stainless steel 1.4301

Pressure Flow
Temp

7138360

**Size** 154x154x6 mm

**Surface** Brushed

**Version** Drop pattern

**RSK Number** 7138376

Floor Covering Tiles

| Item Color            | Stainless              |
|-----------------------|------------------------|
| Material              | Stainless steel 1.4301 |
| Pressure Flow<br>Temp | К3                     |
| Size                  | 197x197x6 mm           |
| Surface               | Brushed                |
| Version               | Drop pattern           |