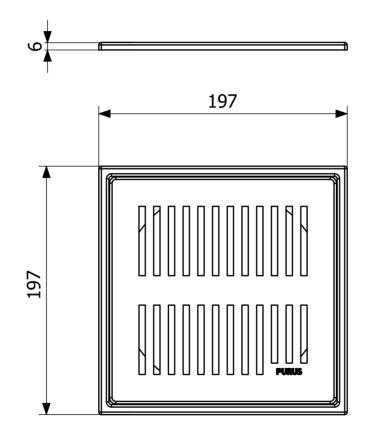

| Item Color            | Stainless              |
|-----------------------|------------------------|
| Material              | Stainless steel 1.4301 |
| Pressure Flow<br>Temp | К3                     |
| Size                  | 197x197x6 mm           |
| Surface               | Brushed                |
| Version               | Rib grate              |