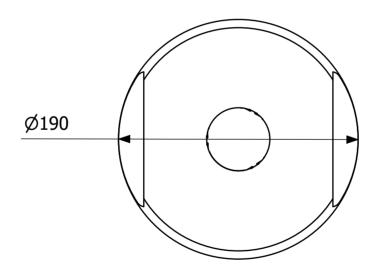

## **PURUS**



BH50 Sediment trap in acid-resistant stainless steel for Purus' Kitchen Channels and Bigg and Heavy floor gullies. The sediment trap is used to collect particles such as sand and gravel, so they do not fill up the water trap. The sediment trap can be removed for cleaning and maintenance.



## **Specifications**

| Itam | Color | Stainless |
|------|-------|-----------|
| пеш  | COIOI | Stalliess |

| Material | Acid-resistant stainless steel 1.4404   |
|----------|-----------------------------------------|
| Material | ACIO-1631310111 3101111633 31661 1.4404 |

## **Outlet Dimension** Ø220 mm

## **Surface** Pickled