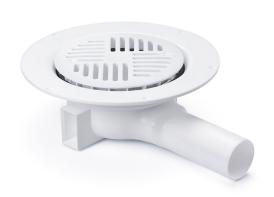

## RSK 7152473

The Minimax 40 Side untrapped floor drain has a 40mm side outlet and is for installation in concrete or wooden floors. It has a low construction height of 70mm. The Minimax floor gully comes with a clamping ring and plastic grate, and does not include a water trap. Not suitable for installation underneath a bathtub.