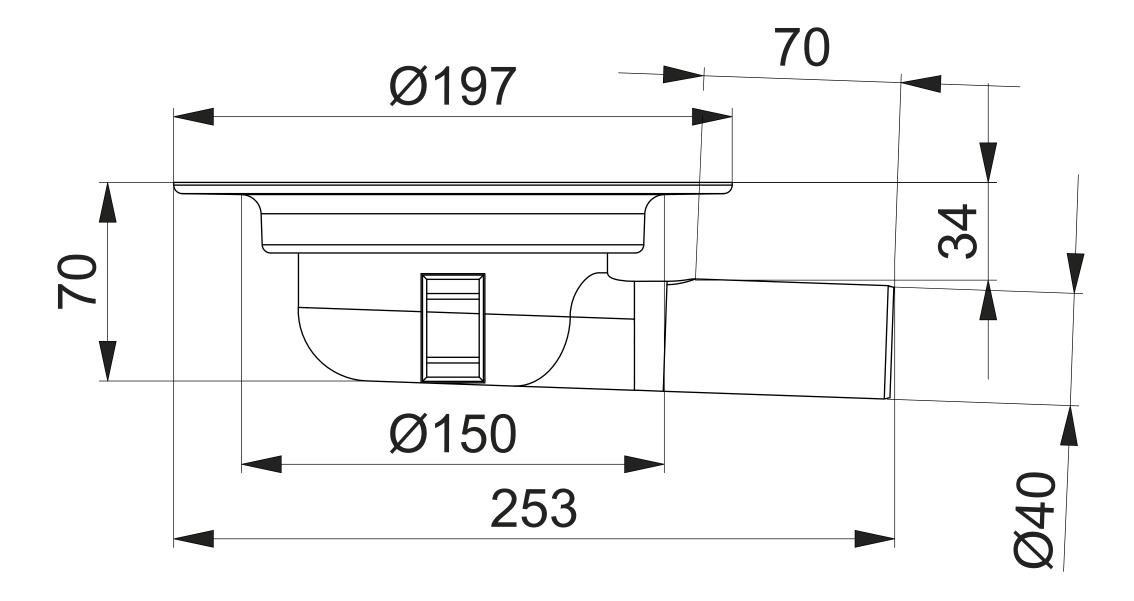

## RSK 7152473

The Minimax 40 Side untrapped floor drain has a 40mm side outlet and is for installation in concrete or wooden floors. It has a low construction height of 70mm. The Minimax floor gully comes with a clamping ring and plastic grate, and does not include a water trap. Not suitable for installation underneath a bathtub.

## Specifications

| RSK Number              | 7152473                    |
|-------------------------|----------------------------|
| Floor<br>Construction   | Concrete flooring          |
| Floor Covering          | Concrete/Resin/Tiles/Vinyl |
| Function                | Side outlet                |
| Item Color              | White                      |
| Material                | PP                         |
| <b>Outlet Dimension</b> | Ø40 mm                     |
| Pressure Flow<br>Temp   | 0,8 l/s                    |
| Size                    | Ø130 mm                    |