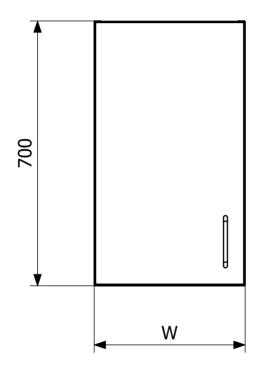

## **Specifications**

| Item Number | 860024V                |
|-------------|------------------------|
| Function    | Kitchen/Hospital       |
| Item Color  | Stainless              |
| Material    | Stainless steel 1.4301 |
| Size        | 400x700x375 mm         |
| Surface     | Polish                 |

**Material** 

Stainless steel 1.4301

Size

500x700x375 mm

**Surface** 

Polish

Version

Left door soft closing

Size

600x700x375 mm

**Surface** 

Polish

Version

Left door soft closing

| Väggskåp<br>vänsterhängd |   |
|--------------------------|---|
| Width(W)                 | _ |
| 400                      |   |
| 500                      |   |
| 600                      |   |