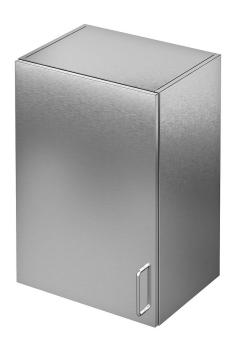

## **PURUS**

Item 860024V

Wall cabinet made of stainless steel with a width of 400mm. The wall cabinet is functional, durable, hygienic and easy to clean. The cabinet door is hung on the left-hand-side and comes with a handle.

Item 860025V

Wall cabinet made of stainless steel with a width of 500mm. The wall cabinet is functional, durable, hygienic and easy to clean. The cabinet door is hung on the left-hand-side and comes with a handle.

Item 860026V

Wall cabinet made of stainless steel with a width of 600mm. The wall cabinet is functional, durable, hygienic and easy to clean. The cabinet door is hung on the left-hand-side and comes with a handle.