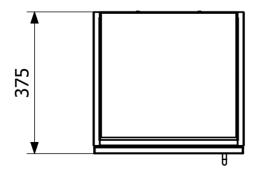

## **Specifications**

| Item Number | 860024V                |
|-------------|------------------------|
| Function    | Kitchen/Hospital       |
| Item Color  | Stainless              |
| Material    | Stainless steel 1.4301 |
| Size        | 400x700x375 mm         |
| Surface     | Polish                 |

**Material** 

Stainless steel 1.4301

Size

500x700x375 mm

**Surface** 

Polish

Version

Left door soft closing

Size

600x700x375 mm

**Surface** 

Polish

Version

Left door soft closing

| Väggskåp<br>vänsterhängd |   |
|--------------------------|---|
| Width(W)                 | _ |
| 400                      |   |
| 500                      |   |
| 600                      |   |